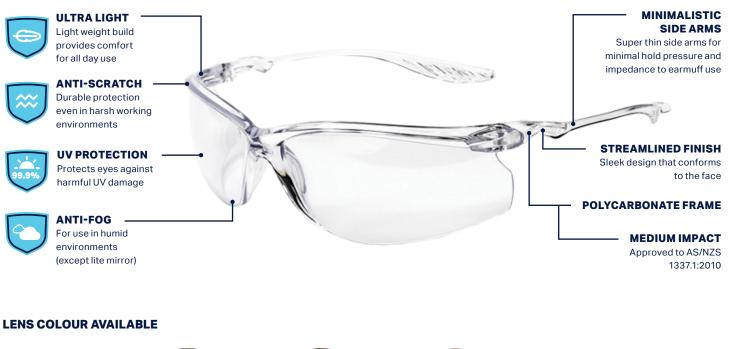

## **ESSENTIALS** RANGE

One piece polycarbonate model in latest wraparound style