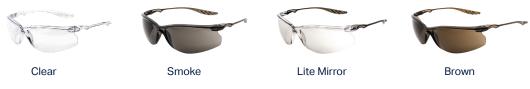

## SPECIFICATIONS

| CODE            | LENS        | COATINGS                | ΒΟΧ QTY | CARTON QTY |
|-----------------|-------------|-------------------------|---------|------------|
| FRXCALSPCCR0000 | Clear       | Anti-fog / Anti-scratch | 12      | 240        |
| FRXCALSPCSM0000 | Smoke       | Anti-fog / Anti-scratch | 12      | 240        |
| FRXCALSPCL30000 | Lite Mirror | Anti-fog / Anti-scratch | 12      | 240        |
| FRXCALSPCBR0000 | Brown       | Anti-fog / Anti-scratch | 12      | 240        |